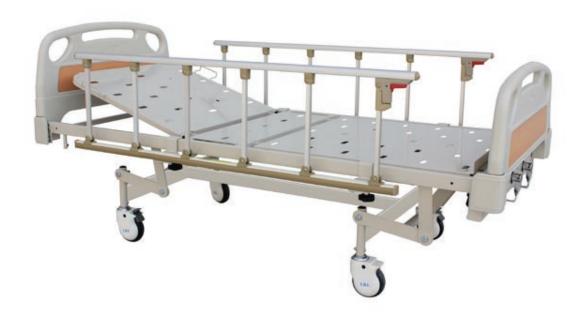

## Hospital Mechanical Hilo Bed (Single Fowler)

## BA-3010-PN

- Single Fowler \*C/W PE Blow head & foot board
- Steel Construction
- With adjustable Height (HI-LO Position) Backrest & Kneerest by mean of 3 Crank Winding mechanism at foot end of bed
- Mobile on 4 x 125mm wheel Diagonally fitted w/Brakes
- Provision for IV Drip pole attachment
- Finishing of hard epoxy powder coating
- HILO Position from 420mm 720mm ( w/o mattress )
- Matress Size : L 1905mm x W 864 mm \* DIM : Ll 2090 x W 955 x H 420-740 mm

## Key Specifications :

Hilo position from floor to mattress support top :420-740mmBackrest : $0^{\circ}$  -  $80^{\circ}$ Size : $211(L) \times 95.5(W) \times 57(H) \text{ cm}$ 