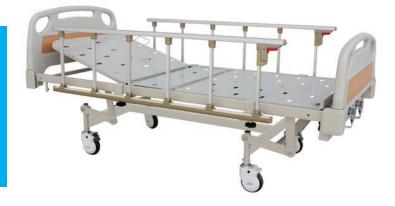

## Hospital Mechanical Hilo Bed (Single Fowler)

## BA-3010-PN

- Single Fowler \*C/W PE Blow head & foot board
- Steel Construction
- With adjustable Height (HI-LO Position) Backrest & Kneerest by mean of 3 Crank Winding mechanism at foot end of bed
- Mobile on 4 x 125mm wheel Diagonally fitted w/Brakes
- Provision for IV Drip pole attachment
- Finishing of hard epoxy powder coating
- HILO Position from 420mm 720mm ( w/o mattress )
- Matress Size : L 1905mm x W 864 mm \* DIM : Ll 2090 x W 955 x H 420-740 mm

## Key Specifications :

Hilo position from floor to mattress support top :420-740mmBackrest : $0^{\circ}$  -  $80^{\circ}$ Size : $211(L) \times 95.5(W) \times 57(H) \text{ cm}$ 